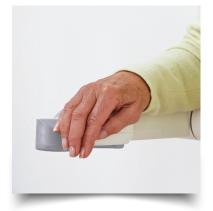

#### INTUITIVE

The toggle control was designed in collaboration with occupational therapists to ensure it is **easy-to-use** and operate – simply push with your hand, arm or wrist in the direction you want to go.