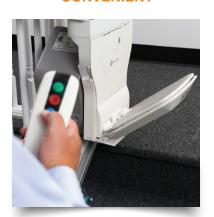

#### **CONVENIENT**

Upgrade to the **powered footrest** option and remove any
need for you to bend down and
fold the footrest up or down.