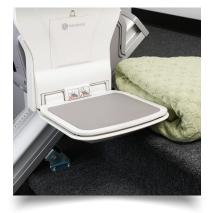

#### **CONVENIENT**

Upgrade to the **powered footrest** option and remove any
need for you to bend down and
fold the footrest up or down.