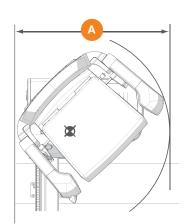

### Xclusive Dimensions

|   | XCLUSIVE SEAT                                        | DIMENSIONS            |
|---|------------------------------------------------------|-----------------------|
| A | Minimum swivel radius                                | 27 ½"                 |
| В | Wall to inner seat back                              | 3 ¾"                  |
| C | Seat depth                                           | 15"                   |
| D | Minimum folded width to footrest                     | 13"                   |
| E | Minimum open width to edge of footrest               | 22 1⁄8"               |
| F | Armrest width – external                             | 25 %"                 |
| G | Armrest width – internal                             | 17 ¾"                 |
| H | Seat back height                                     | 16 ½"                 |
| 0 | Footrest to seat height<br>One spacer<br>Two spacers | 16"<br>18 ½"<br>19 ½" |
| J | Minimum footrest height                              | 4"                    |
|   | Minimum track intrusion into staircase               | 7 ¼"                  |
|   | Maximum weight limit                                 | 285 lbs               |