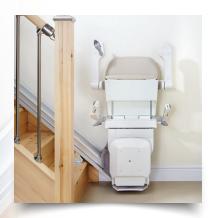

#### **COMPACT**

This compact and **unobtrusive** stairlift was designed to maximize the clear space on the stairs when folded. Its slim waistline and diamond-shaped backrest, are distinct aesthetics of their own.