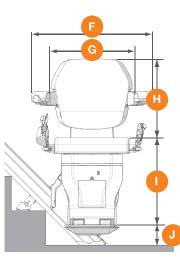

### Xclusive Dimensions

|   | XCLUSIVE SEAT                                        | DIMENSIONS            |
|---|------------------------------------------------------|-----------------------|
| A | Minimum swivel radius                                | 27 ½"                 |
| В | Wall to inner seat back                              | 3 ¾"                  |
| C | Seat depth                                           | 15"                   |
| D | Minimum folded width to footrest                     | 13"                   |
| E | Minimum open width to edge of footrest               | 22 1⁄8"               |
| F | Armrest width – external                             | 25 %"                 |
| G | Armrest width – internal                             | 17 ¾"                 |
| H | Seat back height                                     | 16 ½"                 |
| 0 | Footrest to seat height<br>One spacer<br>Two spacers | 16"<br>18 ½"<br>19 ½" |
| J | Minimum footrest height                              | 4"                    |
|   | Minimum track intrusion into staircase               | 7 ¼"                  |
|   | Maximum weight limit                                 | 285 lbs               |