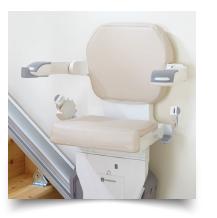

### Xclusive Dimensions

|   | XCLUSIVE SEAT                                        | DIMENSIONS            |
|---|------------------------------------------------------|-----------------------|
| A | Minimum swivel radius                                | 27 ½"                 |
| В | Wall to inner seat back                              | 3 ¾"                  |
| C | Seat depth                                           | 15"                   |
| D | Minimum folded width to footrest                     | 13"                   |
| E | Minimum open width to edge of footrest               | 22 1⁄8"               |
| F | Armrest width – external                             | 25 %"                 |
| G | Armrest width – internal                             | 17 ¾"                 |
| H | Seat back height                                     | 16 ½"                 |
| 0 | Footrest to seat height<br>One spacer<br>Two spacers | 16"<br>18 ½"<br>19 ½" |
| J | Minimum footrest height                              | 4"                    |
|   | Minimum track intrusion into staircase               | 7 ¼"                  |
|   | Maximum weight limit                                 | 285 lbs               |

#### **Color Choice: Cream**

Upholstery is made from a wipe clean and flame-retardant material.

All of our stairlifts are tested and approved by worldwide independent inspection services to give you the assurance that our products meet the highest standards in terms of quality and safety.

#### STRAIGHT STAIRLIFT

A customer favorite, the Xclusive combines contemporary design with leading-edge technology – all at an affordable price. This compact lift boasts modern lines, gentle curves and muted tones, giving it an altogether softer look while ensuring a comfortable ride. Handicare has been a world leader in innovative lifting and mobility solutions for 130 years, providing safe and stylish solutions such as the Xclusive stairlift.