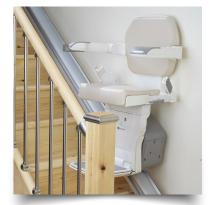

#### **COMPACT**

This compact and **unobtrusive** stairlift was designed to maximize the clear space on the stairs when folded. Its slim waistline and diamond-shaped backrest, are distinct aesthetics of their own.