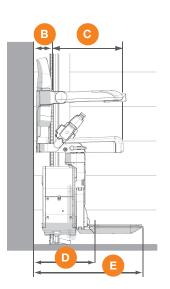

### Xclusive Dimensions

|   | XCLUSIVE SEAT                                        | DIMENSIONS            |
|---|------------------------------------------------------|-----------------------|
| A | Minimum swivel radius                                | 27 ½"                 |
| В | Wall to inner seat back                              | 3 ¾"                  |
| C | Seat depth                                           | 15"                   |
| D | Minimum folded width to footrest                     | 13"                   |
| E | Minimum open width to edge of footrest               | 22 1⁄8"               |
| F | Armrest width – external                             | 25 %"                 |
| G | Armrest width – internal                             | 17 ¾"                 |
| H | Seat back height                                     | 16 ½"                 |
| 0 | Footrest to seat height<br>One spacer<br>Two spacers | 16"<br>18 ½"<br>19 ½" |
| J | Minimum footrest height                              | 4"                    |
|   | Minimum track intrusion into staircase               | 7 ¼"                  |
|   | Maximum weight limit                                 | 285 lbs               |